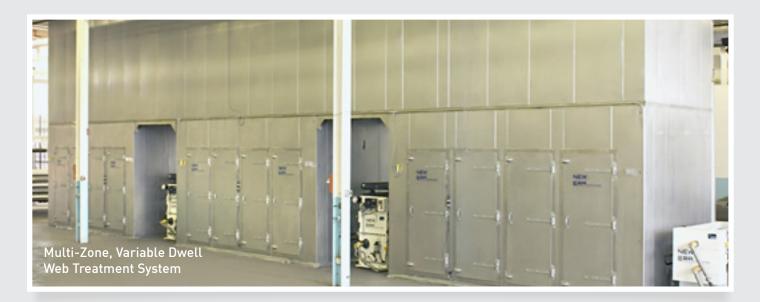

## NEW ERA Ovens and Dryers

New Era's technology base encompasses flotation dryers as well as both arched and straight pass roller support ovens. We also provide specialty configurations for such purposes as curing, annealing, stretching, foaming, or controlled atmosphere web exposure. Each system is custom engineered to meet the purchaser's product and process requirements in an efficient, cost effective manner.