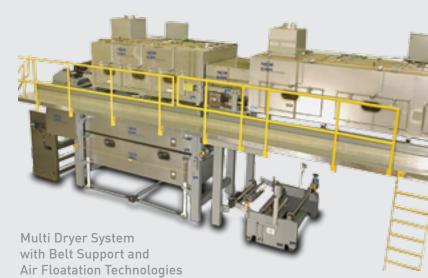

## NEW ERA Ovens and Dryers

New Era's technology base encompasses flotation dryers as well as both arched and straight pass roller support ovens. We also provide specialty configurations for such purposes as curing, annealing, stretching, foaming, or controlled atmosphere web exposure. Each system is custom engineered to meet the purchaser's product and process requirements in an efficient, cost effective manner.