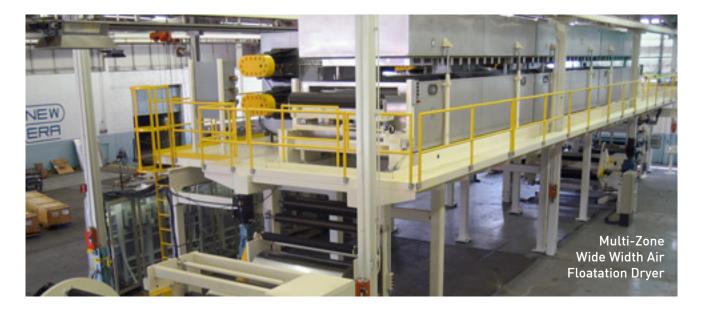

Our 26" wide in-house pilot line facility, with its high speed capability, multi-mode coater, and three zone floatation dryer, plays an important role in developing the appropriate process parameters for new products.