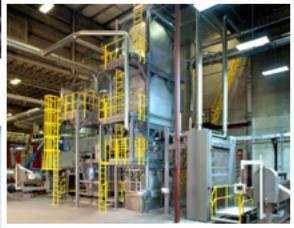

## NEW ERA Ovens and Dryers

New Era's technology base encompasses flotation dryers as well as both arched and straight pass roller support ovens. We also provide specialty configurations for such purposes as curing, annealing, stretching, foaming, or controlled atmosphere web exposure. Each system is custom engineered to meet the purchaser's product and process requirements in an efficient, cost effective manner.

Installed Dryer Apparatus Units

Single Zone Top Retraction Air Floatation Dryer